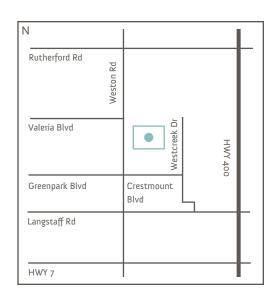

We are located on Weston Rd, north of Crestmount Blvd, in Valeria Plaza (Mandarin Restaurant Plaza). For patients coming southbound on Weston Rd, please turn left on Crestmount Blvd, then another left on Westcreek Dr, and proceed to the Mandarin Restaurant entrance.

8787 Weston Road #1, Woodbridge, ON L4L oC3 (T) (905) 856-4202 (F) (905) 851-9495 info@clinicoms.com www.clinicoms.com